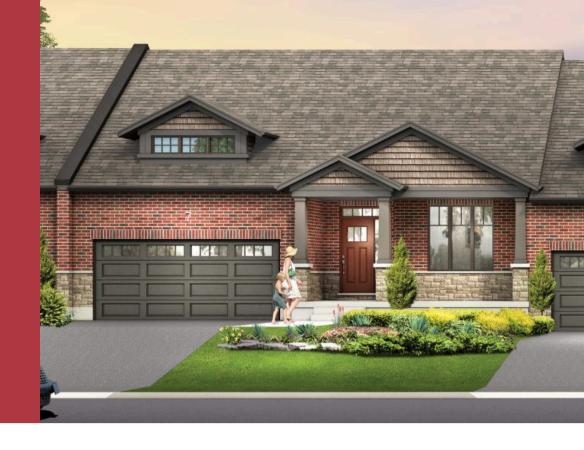

## THE WHISPERING PINE

15 -1080 Upperpoint Ave. - \$849,900













## **Special Features**

- Overlooks Upperpoint Park
- 2 Bedrooms, 2 baths
- Upgraded cabinets and features
- Water line to fridge
- · Main bath vanity cabinet with storage drawer
- Custom range hood
- Main floor laundry with upper cabinets
- Vaulted great room ceiling and bedroom 2
- Tray ceiling in master bedroom
- FP wall braced and wired for TV
- Gas Fireplace with tile surround, painted wood mantel
- · Large picture windows frame the fireplace bump-in
- Upgraded plumbing fixtures
- · Quartz countertops with undermount sinks
- Custom kitchen backsplash
- Matte black lever passage sets throughout
- Custom tiled shower with tiled floor, niche and vapour proof potlight
- Engineered oak hardwood in dining, kitchen, foyer and main floor hallway
- Upgraded step castings and baseboards
-