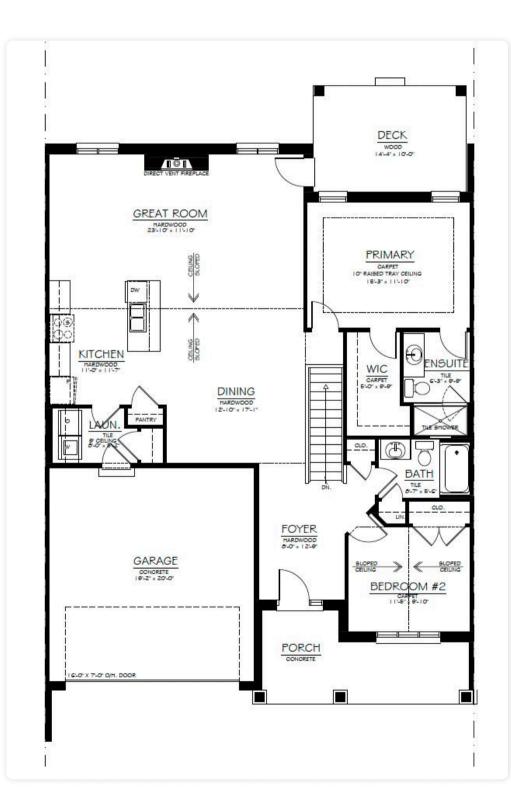

## **Special Features**

- Overlooks Upperpoint Park
- 2 Bedrooms, 2 baths
- Upgraded cabinets and features
- Water line to fridge
- · Main bath vanity cabinet with storage drawer
- Custom range hood
- Main floor laundry with upper cabinets
- Vaulted great room ceiling and bedroom 2
- Tray ceiling in master bedroom
- FP wall braced and wired for TV
- Gas Fireplace with tile surround, painted wood mantel
- · Large picture windows frame the fireplace bump-in
- Upgraded plumbing fixtures
- · Quartz countertops with undermount sinks
- Custom kitchen backsplash
- Matte black lever passage sets throughout
- Custom tiled shower with tiled floor, niche and vapour proof potlight
- Engineered oak hardwood in dining, kitchen, foyer and main floor hallway
- Upgraded step castings and baseboards
- · Finished security system
- Custom Lighting
- · Left-hand drive
- Double attached garage with steel insulated door and inside entry
- Garage door opener with battery backup and smart phone compatibility
- Roof covered deck with glass railings
- Terrace door to deck
- Full front porch
- Exterior transom windows per plan
- · Basement bath rough-in
- Laundry tub in basement
- · Finished and ready for move-in