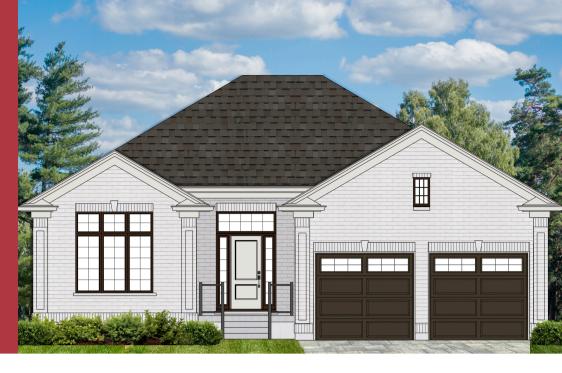

## THE BAYHILL

1506 Moe Norman Place - \$792,800













## **Special Features**

- Modern Envy house numbers
- Garage door revised to two 8'x7' garage doors with Stockton long inset glass for the garage doors
- Garage enlarged by 49 sq. ft.
- Mullions added to rear elevation windows
- Additional Electrical includes 4" LED pot lights in kitchen and great room, kitchen valance rough-in
- Bracing Package for TV mounting
- Ensuite second sink rough-in- includes additional GFI, and additional outlet
- Enlarged Rear Porch additional 27 sq.ft. with covered and revised roofline
- Vaulted Ceiling revision
- Fireplace relocated to interior wall
- Window changes to Den, Great Room, Ensuite & Café
- Reconfigured Main floor & Ensuite with pocket door addition to WIC

Land Lease: \$1065.48/monthly

Maintenance Fee: \$633.61/monthly

As of January 1st, 20