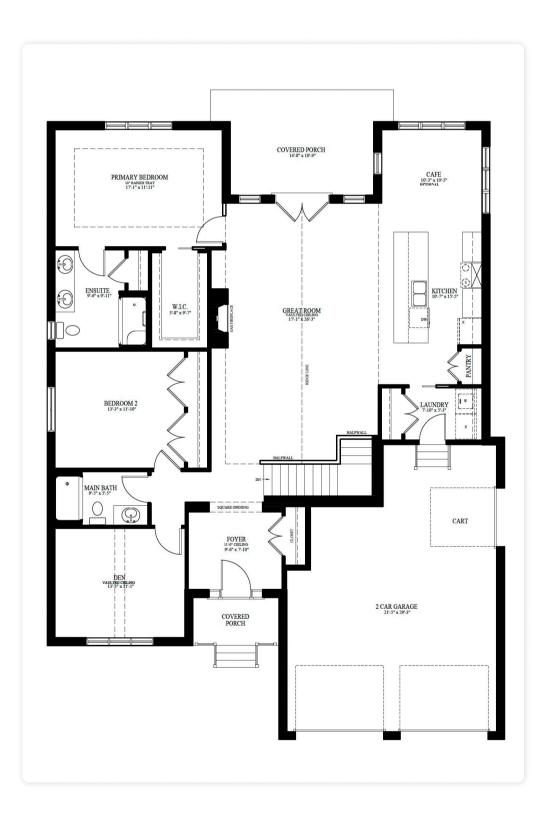

## **Special Features**

- Modern Envy house numbers
- Garage door revised to two 8'x7' garage doors with Stockton long inset glass for the garage doors
- Garage enlarged by 49 sq. ft.
- Mullions added to rear elevation windows
- Additional Electrical includes 4" LED pot lights in kitchen and great room, kitchen valance rough-in
- Bracing Package for TV mounting
- Ensuite second sink rough-in- includes additional GFI, and additional outlet
- Enlarged Rear Porch additional 27 sq.ft. with covered and revised roofline
- Vaulted Ceiling revision
- Fireplace relocated to interior wall
- Window changes to Den, Great Room, Ensuite & Café
- Reconfigured Main floor & Ensuite with pocket door addition to WIC