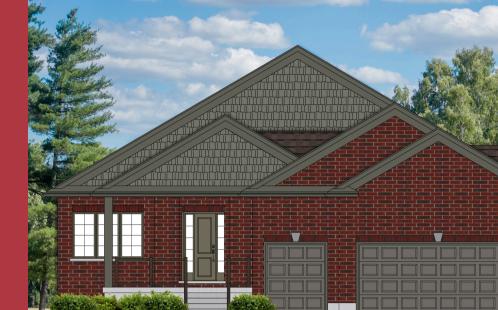

## THE MERION

1510 Moe Norman Place - \$759,300











## **Special Features**

- Modern Envy house numbers
- Corner lot treatment minimal detail on right side elevation
- Additional Electrical includes 4" LED potlights in kitchen and great room, kitchen valance rough-in
- Bracing Package for TV mounting
- Ensuite second sink rough-in-includes additional GFI, additional outlet and standard drop-in sink
- Den window revised to triple casement
- Revised Ensuite layout with Linen Closet

Land Lease: \$1129.39/monthly Maintenance Fee: \$633.61/monthly

As of January 1st, 2025 the RiverBend maintenance fee includes 24-hour concierge service, landscaping maintenance, irrigation, snow removal & Clubhouse privileges.

Please note that there is an annual \$900.00 payment due to the Clubhouse each year for food and beverage.