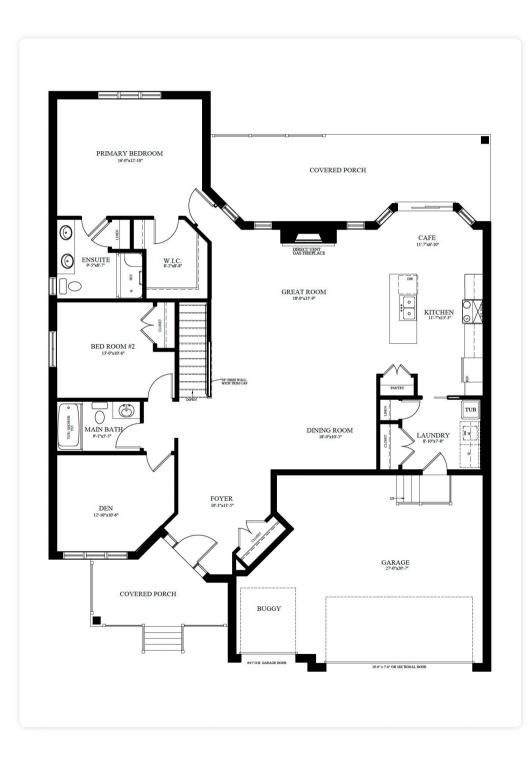

## **Special Features**

- Modern Envy house numbers
- Corner lot treatment minimal detail on right side elevation
- Additional Electrical includes 4" LED potlights in kitchen and great room, kitchen valance rough-in
- Bracing Package for TV mounting
- Ensuite second sink rough-in-includes additional GFI, additional outlet and standard drop-in sink
- Den window revised to triple casement
- Revised Ensuite layout with Linen Closet