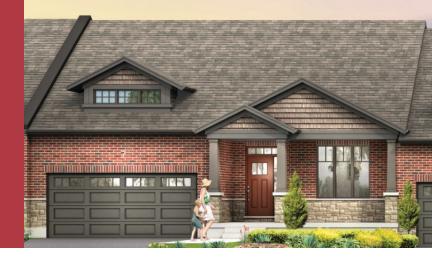

## THE WHISPERING PINE

## 19-1080 Upperpoint Ave. - \$788,000

## **Special Features**

- Overlooks Upperpoint Park
- 2 Bedrooms, 2 Baths
- Master ensuite with walk-in shower and doors
- Main bathroom tub-shower
- Full front porch
- Transom windows per plan
- Roof covered deck
- Glass railing on deck
- Terrace door to deck
- Vaulted greatroom ceiling & bedroom 2
- Tray ceiling in master bedroom
- FP wall braced and wired for TV
- 4 LED pot lights in great room
- Gas Fireplace with tile surround, painted wood mantel
- Kitchen pantry
- Water line to fridge
- Roughed in for under cabinet lighting in kitchen
- Decorative dormer and stone on rear
- Double attached garage with steel insulated door and inside entry
- Garage door opener with battery backup and smart phone compatibility
- Right-hand drive
- Basement bath rough-in
- Laundry tub in basement
- Ready for custom interior finish