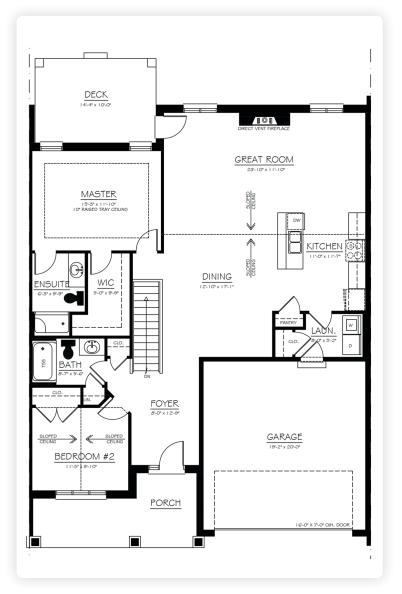

## **Special Features**

- Overlooks Upperpoint Park
- 2 Bedrooms, 2 Baths
- Master ensuite with walk-in shower and doors
- Main bathroom tub-shower
- Full front porch
- Transom windows per plan
- Roof covered deck
- Glass railing on deck
- Terrace door to deck
- Vaulted greatroom ceiling & bedroom 2
- Tray ceiling in master bedroom
- FP wall braced and wired for TV
- 4 LED pot lights in great room
- Gas Fireplace with tile surround, painted wood mantel
- Kitchen pantry
- Water line to fridge
- Roughed in for under cabinet lighting in kitchen
- Decorative dormer and stone on rear
- Double attached garage with steel insulated door and inside entry
- Garage door opener with battery backup and smart phone compatibility
- Right-hand drive
- Basement bath rough-in
- Laundry tub in basement
- Ready for custom interior finish