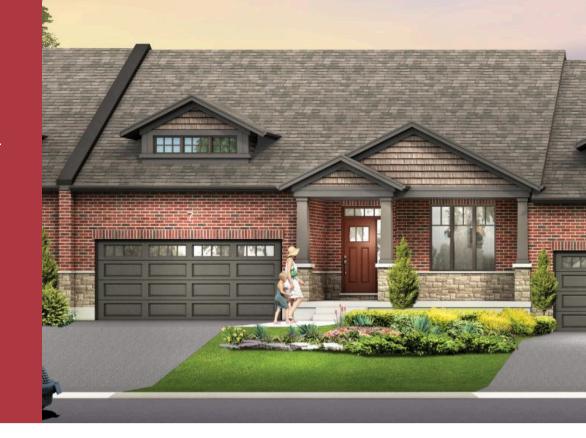

## THE WHISPERING PINE

## 19 -1080 Upperpoint Ave. - \$825,000

1470 sq.ft.

## **Special Features**

- Overlooks Upperpoint Park
- 2 Bedrooms, 2 Baths
- Master ensuite with walk-in shower and doors
- Main bathroom tub-shower
- Full front porch
- Transom windows per plan
- Roof covered deck
- Glass railing on deck
- Terrace door to deck
- Vaulted greatroom ceiling & bedroom 2
- Tray ceiling in master bedroom
- FP wall braced and wired for TV
- 4 LED pot lights in great room
- Gas Fireplace with tile surround, painted wood mantel
- Kitchen pantry
- Water line to fridge
- Roughed in for under cabinet lighting in kitchen
- Decorative dormer and stone on rear
- Double attached garage with steel insulated door and inside entry
- Garage door opener with battery backup and smart phone compatibility
- Right-hand drive
- Basement bath rough-in
- Laundry tub in basement
- Ready for custom interior finish