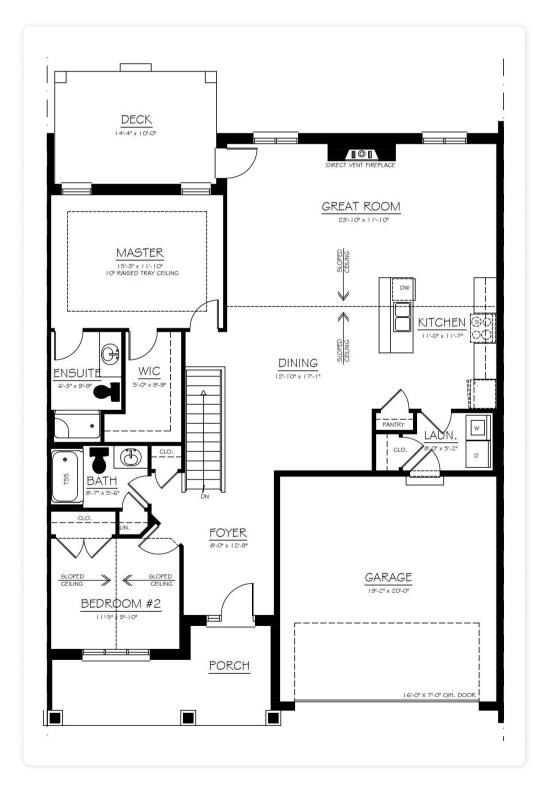

## THE WHISPERING PINE

## 19 -1080 Upperpoint Ave. - \$825,000

1470 sq.ft.

## **Special Features**

- Overlooks Upperpoint Park
- 2 Bedrooms, 2 Baths
- Master ensuite with walk-in shower and doors
- Main bathroom tub-shower
- Full front porch
- Transom windows per plan
- Roof covered deck
- Glass railing on deck
- Terrace door to deck
- Vaulted greatroom ceiling & bedroom 2
- Tray ceiling in master bedroom
- FP wall braced and wired for TV
- 4 LED pot lights in great room
- Gas Fireplace with tile surround, painted wood mantel
- Kitchen pantry
- Water line to fridge
- Roughed in for under cabinet lighting in kitchen
- Decorative dormer and stone on rear
- Double attached garage with steel insulated door and inside entry
- Garage door opener with battery backup and smart phone compatibility
- Right-hand drive
- Basement bath rough-in
- Laundry tub in basement
- Ready for custom interior finish