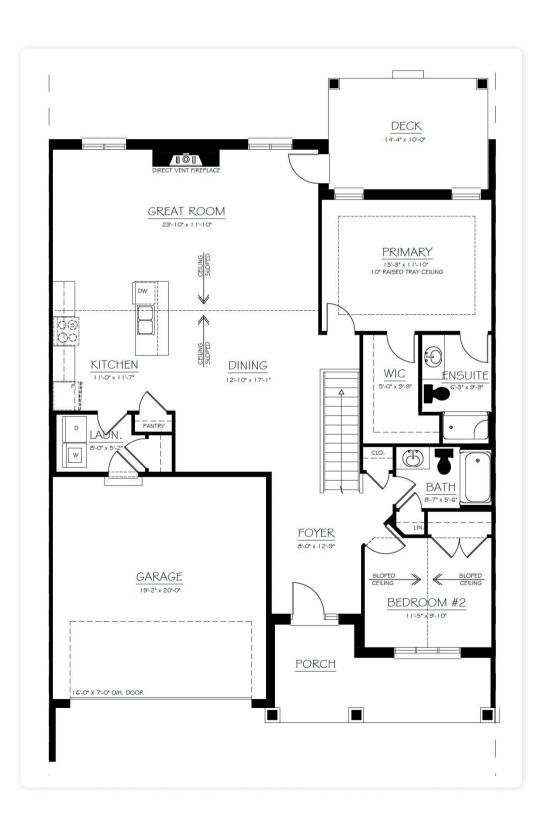

## 3 -1080 Upperpoint Ave. - \$843,000

1470 sq.ft.

2 Bedroom

2 Ra

2 Bathroom

## **Special Features**

- Overlooks Upperpoint Park
- 2 Bedrooms, 2 Baths
- Full front porch
- Transom windows per plan
- Roof covered private deck
- Glass railing on deck
- Terrace door to deck
- Vaulted great room ceiling & bedroom 2
- Tray ceiling in master bedroom
- Master ensuite with walk-in shower and doors
- Main bathroom tub-shower, linen closet
- FP wall braced and wired for TV
- 4 LED pot lights in great room
- Gas Fireplace with tile surround, painted wood mantel
- Kitchen pantry
- Water line to fridge
- Roughed in for under cabinet lighting in kitchen
- Double attached garage with steel insulated door and inside entry
- Garage door opener with battery backup and smart phone compatibility
- Left-hand drive
- Basement bath rough-in
- Laundry tub in basement
- Ready for custom interior finish