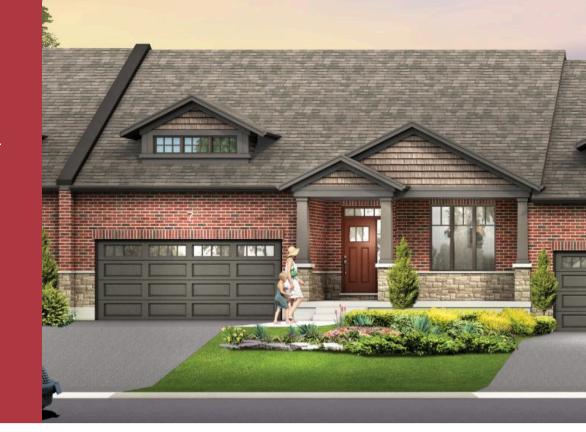

## THE WHISPERING PINE

## 3 -1080 Upperpoint Ave. - \$843,000

1470 sq.ft.

2 Bedroom

2 Ra

2 Bathroom

## **Special Features**

- Overlooks Upperpoint Park
- 2 Bedrooms, 2 Baths
- Full front porch
- Transom windows per plan
- Roof covered private deck
- Glass railing on deck
- Terrace door to deck
- Vaulted great room ceiling & bedroom 2
- Tray ceiling in master bedroom
- Master ensuite with walk-in shower and doors
- Main bathroom tub-shower, linen closet
- FP wall braced and wired for TV
- 4 LED pot lights in great room
- Gas Fireplace with tile surround, painted wood mantel
- Kitchen pantry
- Water line to fridge
- Roughed in for under cabinet lighting in kitchen
- Double attached garage with steel insulated door and inside entry
- Garage door opener with battery backup and smart phone compatibility
- Left-hand drive
- Basement bath rough-in
- Laundry tub in basement
- Ready for custom interior finish