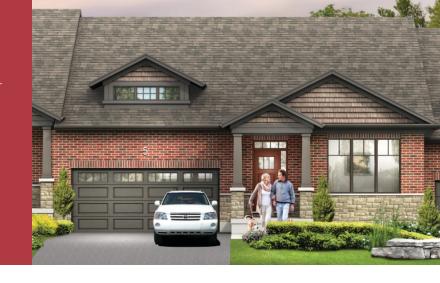

## THE DOUGLAS FIR

5-1080 Upperpoint Ave. - \$795,000

2 Bedroom + Den

2 Bathroom

## **Special Features**

- 2 + den, 2 Baths
- Views overlook park
- Roof covered deck with glass railings
- Large open dining room
- 4 LED pot lights in great room
- Gas fireplace with tile surround and painted wood mantel
- Wall braced and wired for TV above FP
- Corner pantry & island bar in kitchen
- Custom millwork with soft close doors and drawers
- Roughed-in for under cabinet lights
- Water line to the fridge
- Double attached garage with steel insulated door and
- Garage door opener with battery backup and smart phone capability
- Main floor laundry with tub and upper cabinets over future appliances
- Master ensuite and walk-in shower with doors
- 2 Master closets
- Main bath with tub-shower, linen cupboard
- Office/den adjacent to master bedroom
- Exterior transom windows per plan
- Basement bath rough-in
- Finished and ready for move-in