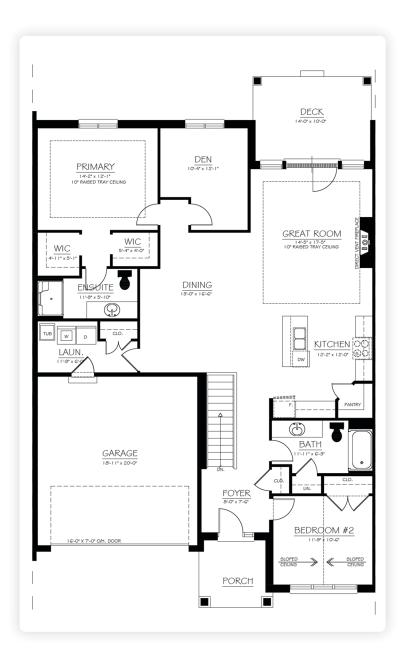

## THE DOUGLAS FIR

5-1080 Upperpoint Ave. - \$795,000

2 Bedroom + Den

2 Bathroom

## **Special Features**

- 2 + den, 2 Baths
- Views overlook park
- Roof covered deck with glass railings
- Large open dining room
- 4 LED pot lights in great room
- Gas fireplace with tile surround and painted wood mantel
- Wall braced and wired for TV above FP
- Corner pantry & island bar in kitchen
- Custom millwork with soft close doors and drawers
- Roughed-in for under cabinet lights
- Water line to the fridge
- Double attached garage with steel insulated door and
- Garage door opener with battery backup and smart phone capability
- Main floor laundry with tub and upper cabinets over future appliances
- Master ensuite and walk-in shower with doors
- 2 Master closets
- Main bath with tub-shower, linen cupboard
- Office/den adjacent to master bedroom
- Exterior transom windows per plan
- Basement bath rough-in
- Finished and ready for move-in