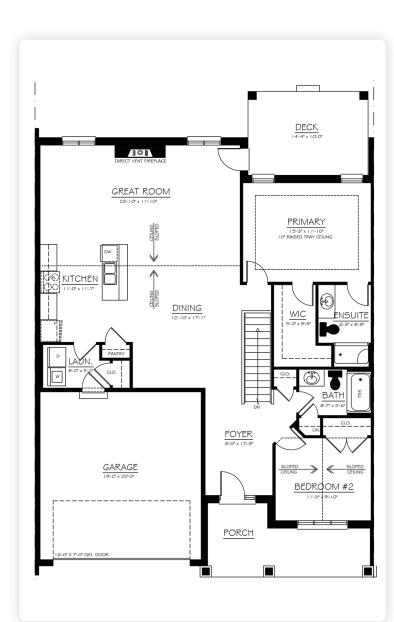

## **Special Features**

- Overlooks Upperpoint Park
- 2 Bedrooms, 2 Baths
- Master ensuite with walk-in shower and doors
- Full front porch
- Transom windows per plan
- Roof covered private deck
- · Glass railing on deck
- · Terrace door to deck
- Vaulted great room ceiling & bedroom 2
- Tray ceiling in master bedroom
- · Main bathroom tub-shower + linen closet
- FP wall braced and wired for TV
- 4 LED pot lights in great room
- Gas Fireplace with tile surround, painted wood mantel
- · Kitchen pantry
- Water line to fridge
- Roughed in for under cabinet lighting in kitchen
- Double attached garage with steel insulated door and inside entry
- Garage door opener with battery backup and smart phone compatibility
- Left-hand drive
- · Basement bath rough-in
- · Laundry tub in basement
- Ready for custom interior finish