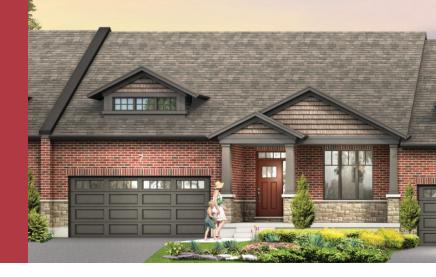

## THE WHISPERING PINE

7-1080 Upperpoint Ave. - \$779,000

## **Special Features**

- Overlooks Upperpoint Park
- 2 Bedrooms, 2 Baths
- Master ensuite with walk-in shower and doors
- Full front porch
- Transom windows per plan
- Roof covered private deck
- · Glass railing on deck
- · Terrace door to deck
- Vaulted great room ceiling & bedroom 2
- Tray ceiling in master bedroom
- · Main bathroom tub-shower + linen closet
- FP wall braced and wired for TV
- 4 LED pot lights in great room
- Gas Fireplace with tile surround, painted wood mantel
- · Kitchen pantry
- Water line to fridge
- Roughed in for under cabinet lighting in kitchen
- Double attached garage with steel insulated door and inside entry
- Garage door opener with battery backup and smart phone compatibility
- Left-hand drive
- · Basement bath rough-in
- · Laundry tub in basement
- Ready for custom interior finish