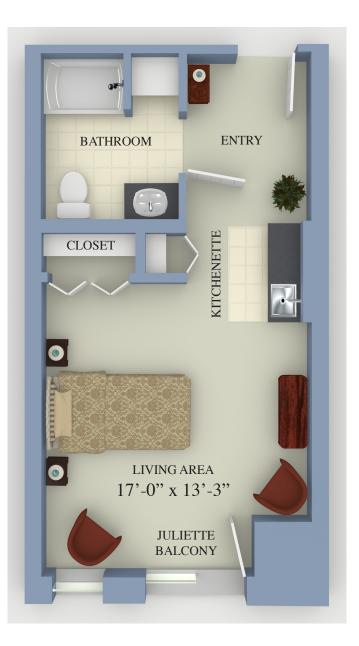

## THE DOGWOOD

STUDIO | 340 SQ. FT.

## 143 BYRON AVENUE, DORCHESTER, ON 519.268.1818 | dorchesterterrace.sifton.com

All illustrations are artist's plans and specifications may change without notice. Actual usable floor space may vary from stated floor plan area.