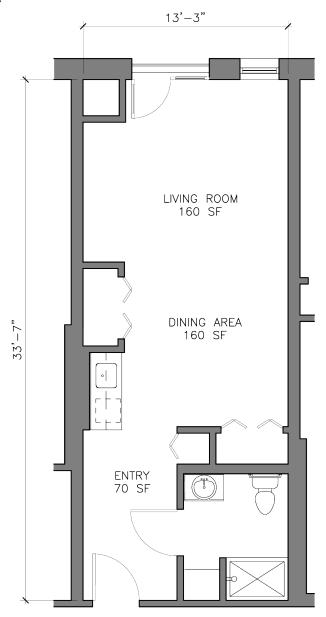

### THE DOGWOOD 1

STUDIO | 450 SQ. FT.

## 143 BYRON AVENUE, DORCHESTER, ON 519.268.1818 | dorchesterterrace.sifton.com

All illustrations are artist's plans and specifications may change without notice. Actual usable floor space may vary from stated floor plan area.