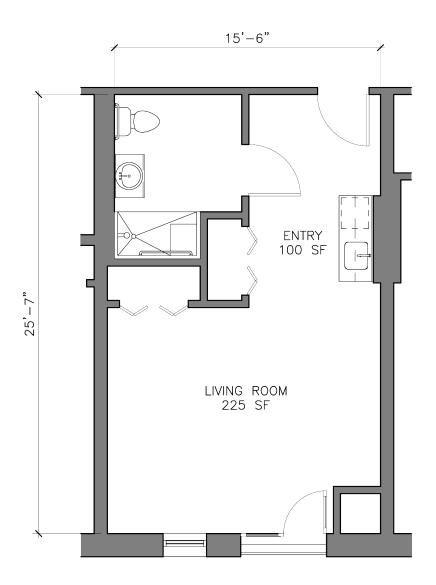

### THE DOGWOOD 2

STUDIO | 400 SQ. FT.

# 143 BYRON AVENUE, DORCHESTER, ON 519.268.1818 | dorchesterterrace.sifton.com

All illustrations are artist's plans and specifications may change without notice. Actual usable floor space may vary from stated floor plan area.