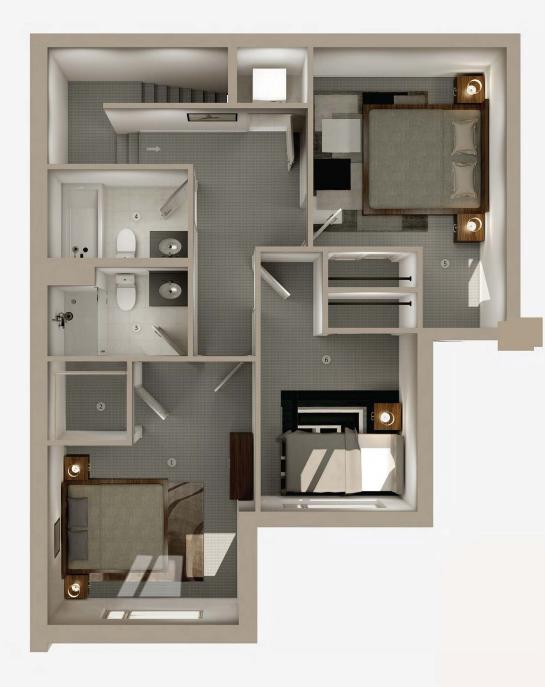

#### Level 3

| Room Dimensions   |                 |  |
|-------------------|-----------------|--|
| 1 Primary Bedroom | 26'3" x 14'3"   |  |
| 2 Walk In Closet  | 4'5" x 4'5"     |  |
| 3 Ensuite         | 5' x 7'11"      |  |
| 4 Bathroom        | 5' x 7'11"      |  |
| 5 Bedroom 2       | 10'11" x 15'10" |  |
| 6 Bedroom 3       | 10'1" x 8'10"   |  |
|                   |                 |  |