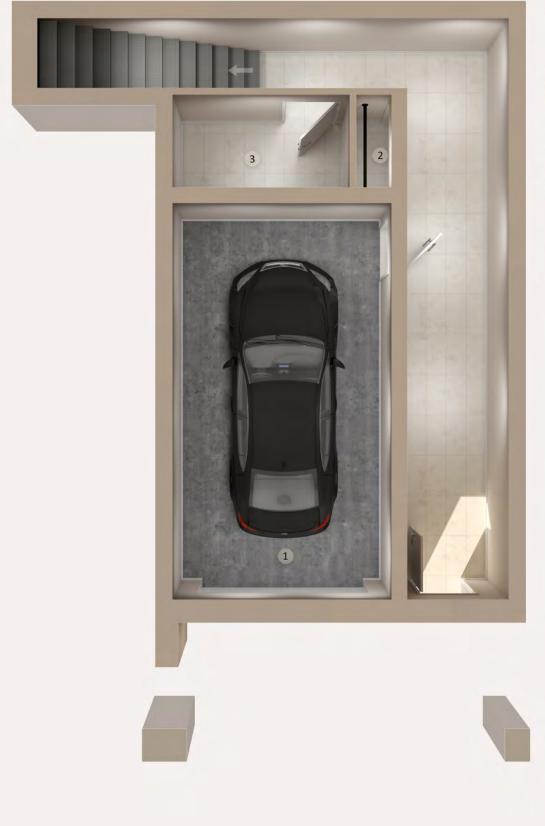

#### Level 1

| Room Dimensions                                                  |                |  |
|------------------------------------------------------------------|----------------|--|
| <ol> <li>Garage</li> <li>Closet</li> <li>Furnace Room</li> </ol> | 9'10" x 17'10" |  |
| 2 Closet                                                         | 4'2" x 2'      |  |
| 3 Furnace Room                                                   | 8' x 4'2"      |  |