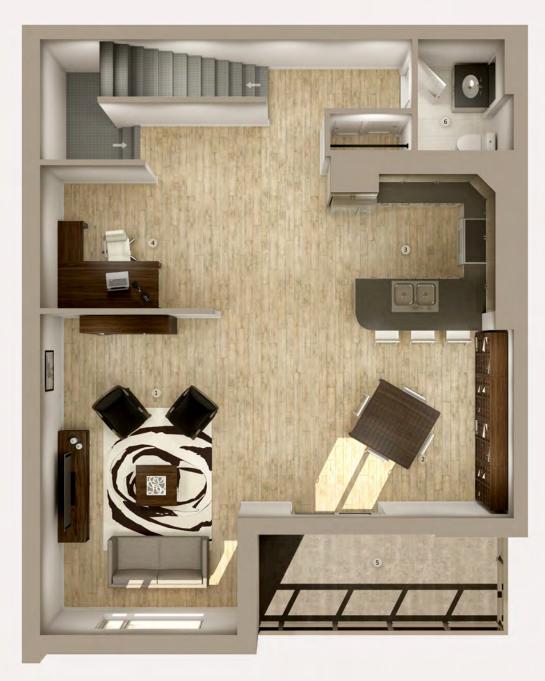

### Level 2

| Room Dimensions |               |  |
|-----------------|---------------|--|
| 1 Living Room   | 17'6" x 11"   |  |
| 2 Dining Room   | 10'7" x 14'7" |  |
| 3 Kitchen       | 8'6" x 10'4"  |  |
| 4 Den           | 9'5" x 7'10"  |  |
| 5 Balcony       | 13'10" x 6'4" |  |
| 6 Powder Room   | 4'9" x 6'1"   |  |