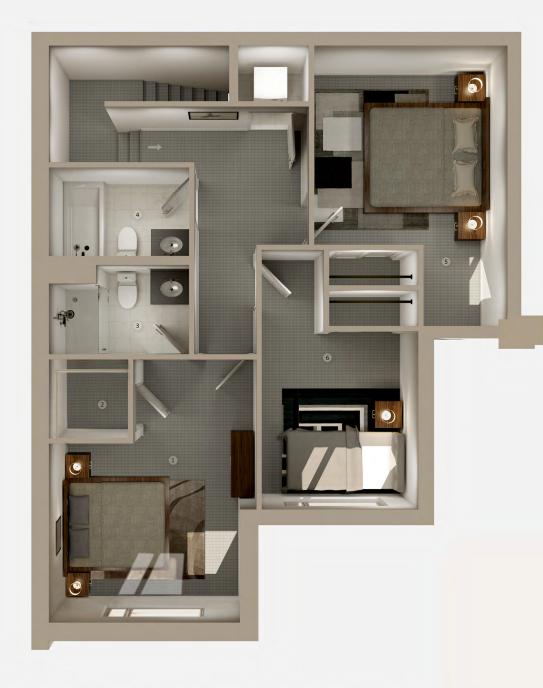

#### Level 3

| Room Dimensions  |                 |  |
|------------------|-----------------|--|
| 1 Master Bedroom | 26'3" x 14'3"   |  |
| 2 Walk In Closet | 4'5" x 4'5"     |  |
| 3 Ensuite        | 5' x 7'11"      |  |
| 4 Bathroom       | 5' x 7'11"      |  |
| 5 Bedroom 2      | 10'11" x 15'10" |  |
| 6 Bedroom 3      | 10'1" x 8'10"   |  |
|                  | 1               |  |