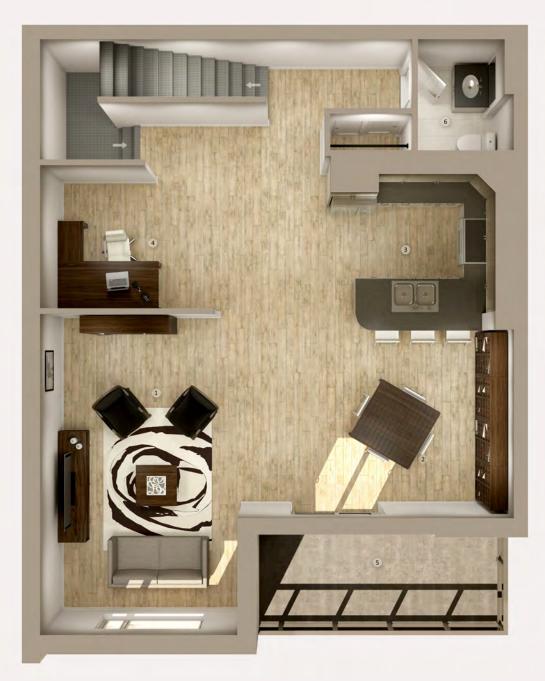

### Level 2

| Room Dimensions |               |
|-----------------|---------------|
| 1 Living Room   | 17'6" x 11"   |
| 2 Dining Room   | 10'7" x 14'7" |
| 3 Kitchen       | 8'6" x 10'4"  |
| 4 Den           | 9'5" x 7'10"  |
| 5 Balcony       | 13'10" x 6'4" |
| 6 Powder Room   | 4'9" x 6'1"   |