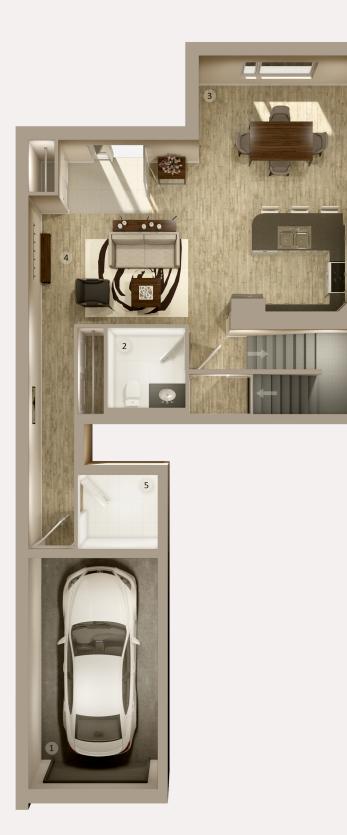

### Level 1

|                | ı             |
|----------------|---------------|
|                | 9'11" x 17'10 |
| 2 Powder Room  | 6' x 6'2"     |
|                | 11′6″ x 12′6″ |
|                | 11′9″ x 14′6″ |
| 5 Furnace Room | 6′5″ x 5′8″   |