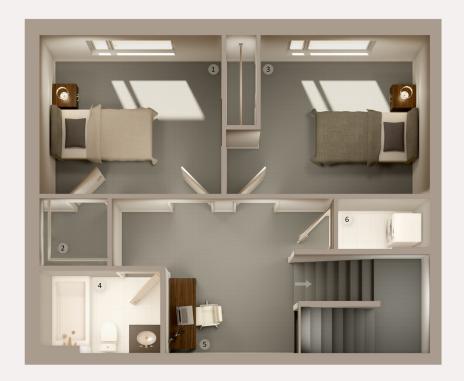

### Level 2

| Rootti Dillielisiolis |               |
|-----------------------|---------------|
|                       |               |
| 1 Bedroom 2           | 10′7″ x 12′1″ |
| 2 Walk-in Closet      | 4′6″ x 4′6″   |
| 3 Bedroom 3           | 13′6″ x 10′6″ |
| 4 Washroom            | 8′ x 5′6″     |
| 5 Den                 | 5′6″ x 8′11″  |
| 6 Laundry             | 3′4″ x 6′1″   |
|                       |               |