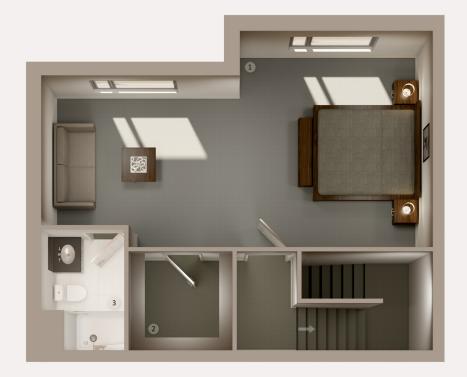

#### Level 2

1 Master Bedroom

26'3" x 14'3"

2 Walk-in Closet

6'10" x 6'2"

3 Ensuite

8' x 6'6"

Note: Artist's concept only. Plans and specifications subject to change without notice. Sizes are approximate. E. & O. E.